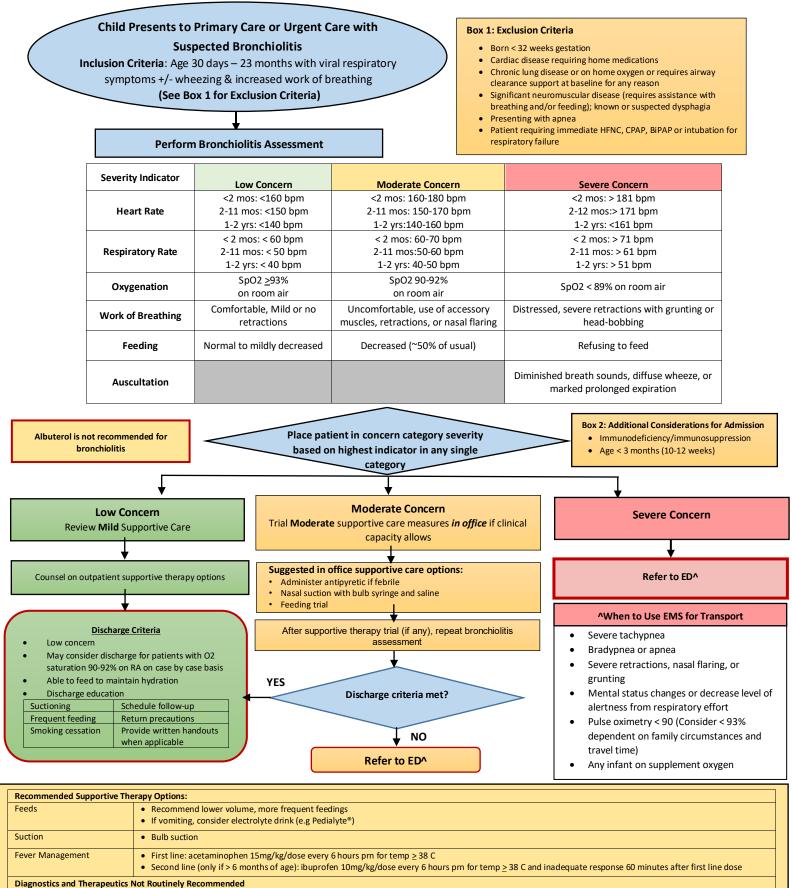

|  | Diagnostics and Therapeutics Not Routinely Recommended |                                                                                                                                                                                                                                                                                                                              |
|--|--------------------------------------------------------|------------------------------------------------------------------------------------------------------------------------------------------------------------------------------------------------------------------------------------------------------------------------------------------------------------------------------|
|  | Antibiotics                                            | Do NOT prescribe antibiotics without evidence of bacterial infection (e.g. otitis media, pneumonia)                                                                                                                                                                                                                          |
|  | Albuterol                                              | <ul> <li>Studies have shown NO benefit for albuterol treatment in infants with typical bronchiolitis. (An albuterol trial may be considered in children with features suggestive of possible asthma, such as: recurrent wheezing, age &gt; 12 months, family history of asthma, prior inhaled corticosteroid use)</li> </ul> |
|  | Other Therapeutics                                     | Corticosteroids and nebulized hypertonic saline are NOT recommended for bronchiolitis                                                                                                                                                                                                                                        |
|  | Viral Testing                                          | Viral testing is NOT routinely recommended but may be considered for infection control purposes and shared decision making with family                                                                                                                                                                                       |
|  | Chest X-ray                                            | Chest X-ray is NOT recommended in initial evaluation of uncomplicated bronchiolitis                                                                                                                                                                                                                                          |